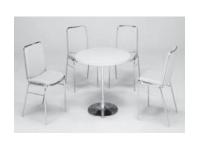

/H940 (with inner shelf)

The size might be different from the thing.

JPY8,100

### 22. Reception Desk (D)



W1800×D700×H800/H940 (with inner shelf)

JPY12,960

The size might be different from the thing.

#### 23.Table



JPY3,456 (A)W1800×D600×H730 JPY3,456 (B)W1500×D600×H730 (C)W1200×D600×H730 JPY3,456 (D)W1800×D450×H730 JPY3,456 (E)W1500×D450×H730 JPY3,456

The size might be different from the thing.

#### 24.Round Table



JPY4,320 (A)  $\phi$ 600×H600 (B) φ750×H600 JPY4,320 JPY4,320 (C)  $\phi$  900×H600

The size might be different from the thing.

## 25.Table



(A)W450×D450×H600/H700 JPY2,160 JPY2,160 (B)W600×D600×H600 JPY2,160 (C)W800×D450×H600

The size might be different from the thing.

## 26.Lounge set (A)



JPY23.760

27.Lounge set (B)



1set JPY11,340

### 28.Café Set



JPY18,144 1set

# 1set

### 29. Folding Chair



**JPY486** 1pc

## 30.Stacking Chair



A • B

JPY2,592

## **Rental Furniture - 2**





## **Rental Furniture - 3**



\*The Prices include Japanese Consumption Tax 8%.