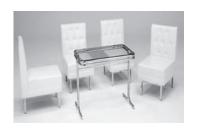

ception Desk (C)



W1500×D600×H800/H940 (with inner shelf)

The size might be different from the thing.

JPY8,100

### 22. Reception Desk (D)



W1800×D700×H800/H940 (with inner shelf)

JPY12,960

The size might be different from the thing.

#### 23.Table



JPY3,456 (A)W1800×D600×H730 JPY3,456 (B)W1500×D600×H730 (C)W1200×D600×H730 JPY3,456 (D)W1800×D450×H730 JPY3,456 (E)W1500×D450×H730 JPY3,456

The size might be different from the thing.

#### 24.Round Table



JPY4,320 (A)  $\phi$ 600×H600 (B) φ750×H600 JPY4,320 JPY4,320 (C)  $\phi$  900×H600

The size might be different from the thing.

## 25.Table



(A)W450×D450×H600/H700 JPY2,160 JPY2,160 (B)W600×D600×H600 JPY2,160 (C)W800×D450×H600

The size might be different from the thing.

## 26.Lounge set (A)



JPY23.760

27.Lounge set (B)



1set JPY11,340

### 28.Café Set



JPY18,144 1set

# 1set

### 29. Folding Chair



**JPY486** 1pc

## 30.Stacking Chair



A • B

JPY2,592

## **Rental Furniture - 2**





## **Rental Furniture - 3**



\*The Prices include Japanese Consumption Tax 8%.