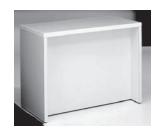

## 20. Reception Desk (B)

W1200×D600×H800/940 (with inner shelf)

The size might be different from the thing.

JPY8,100