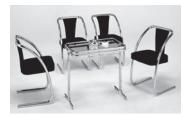

the thing.

JPY8,100

#### 21.Reception Desk (C)



W1500×D600×H800/H940 (with inner shelf)

The size might be different from the thing.

JPY8,100

### 22. Reception Desk (D)



W1800×D700×H800/H940 (with inner shelf)

JPY12,960

The size might be different from the thing.

#### 23.Table



JPY3,456 (A)W1800×D600×H730 JPY3,456 (B)W1500×D600×H730 (C)W1200×D600×H730 JPY3,456 (D)W1800×D450×H730 JPY3,456 (E)W1500×D450×H730 JPY3,456

The size might be different from the thing.

#### 24.Round Table



JPY4,320 (A)  $\phi$ 600×H600 (B) φ750×H600 JPY4,320 JPY4,320 (C)  $\phi$  900×H600

The size might be different from the thing.

## 25.Table



(A)W450×D450×H600/H700 JPY2,160 JPY2,160 (B)W600×D600×H600 JPY2,160 (C)W800×D450×H600

The size might be different from the thing.

## 26.Lounge set (A)



JPY23.760

27.Lounge set (B)



1set JPY11,340

### 28.Café Set



JPY18,144 1set

# 1set

### 29. Folding Chair



**JPY486** 1pc

## 30.Stacking Chair



A • B

JPY2,592

## **Rental Furniture - 2**





## **Rental Furniture - 3**



\*The Prices include Japanese Consumption Tax 8%.