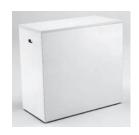

### 19. Reception Desk (A)

W900×D450×H800/H940 (with inner shelf)

JPY4,860

The size might be different from the thing.