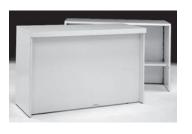

### 22. Reception Desk (D)

W1800×D700×H800/H940 (with inner shelf)

JPY12,960

The size might be different from the thing.