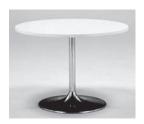

#### 24.Round Table

JPY4,320 (A)  $\phi$ 600×H600 (B) φ750×H600 JPY4,320 JPY4,320 (C)  $\phi$  900×H600

The size might be different from the thing.