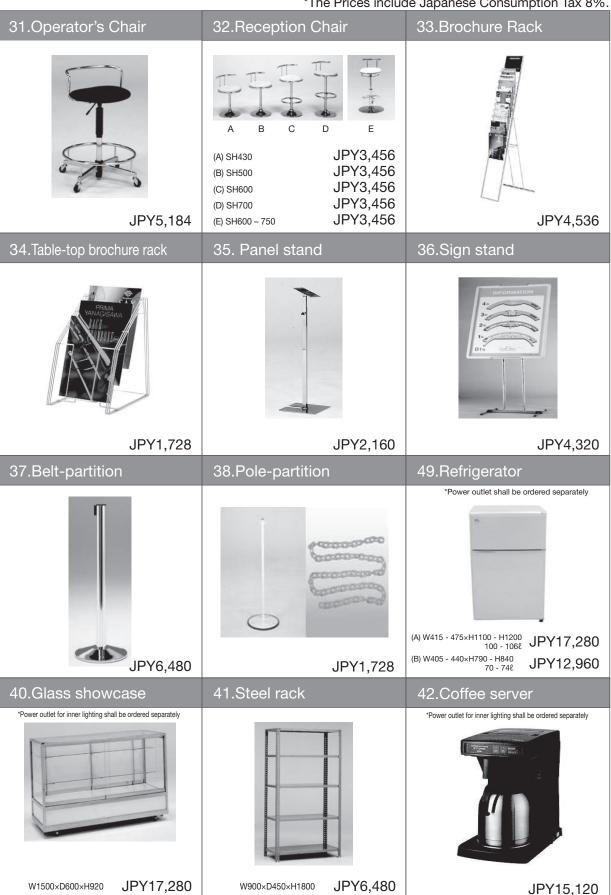

nner shelf)

JPY12,960

The size might be different from the thing.

#### 23.Table



JPY3,456 (A)W1800×D600×H730 JPY3,456 (B)W1500×D600×H730 (C)W1200×D600×H730 JPY3,456 (D)W1800×D450×H730 JPY3,456 (E)W1500×D450×H730 JPY3,456

The size might be different from the thing.

#### 24.Round Table



JPY4,320 (A)  $\phi$ 600×H600 (B) φ750×H600 JPY4,320 JPY4,320 (C)  $\phi$  900×H600

The size might be different from the thing.

## 25.Table



(A)W450×D450×H600/H700 JPY2,160 JPY2,160 (B)W600×D600×H600 JPY2,160 (C)W800×D450×H600

The size might be different from the thing.

## 26.Lounge set (A)



JPY23.760

27.Lounge set (B)



1set JPY11,340

### 28.Café Set



JPY18,144 1set

# 1set

### 29. Folding Chair



**JPY486** 1pc

## 30.Stacking Chair



A • B

JPY2,592

## **Rental Furniture - 2**





## **Rental Furniture - 3**



\*The Prices include Japanese Consumption Tax 8%.