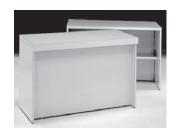

#### 21.Reception Desk (C)

W1500×D600×H800/H940 (with inner shelf)

The size might be different from the thing.

JPY8,100