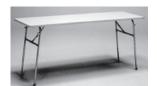

#### 23.Table

JPY3,456 (A)W1800×D600×H730 JPY3,456 (B)W1500×D600×H730 (C)W1200×D600×H730 JPY3,456 (D)W1800×D450×H730 JPY3,456 (E)W1500×D450×H730 JPY3,456

The size might be different from the thing.