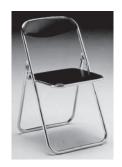

rent from the thing.

JPY8,100

### 22. Reception Desk (D)



W1800×D700×H800/H940 (with inner shelf)

JPY12,960

The size might be different from the thing.

#### 23.Table



JPY3,456 (A)W1800×D600×H730 JPY3,456 (B)W1500×D600×H730 (C)W1200×D600×H730 JPY3,456 (D)W1800×D450×H730 JPY3,456 (E)W1500×D450×H730 JPY3,456

The size might be different from the thing.

#### 24.Round Table



JPY4,320 (A)  $\phi$ 600×H600 (B) φ750×H600 JPY4,320 JPY4,320 (C)  $\phi$  900×H600

The size might be different from the thing.

## 25.Table



(A)W450×D450×H600/H700 JPY2,160 JPY2,160 (B)W600×D600×H600 JPY2,160 (C)W800×D450×H600

The size might be different from the thing.

## 26.Lounge set (A)



JPY23.760

27.Lounge set (B)



1set JPY11,340

### 28.Café Set



JPY18,144 1set

# 1set

### 29. Folding Chair



**JPY486** 1pc

## 30.Stacking Chair



A • B

JPY2,592

## **Rental Furniture - 2**





## **Rental Furniture - 3**



\*The Prices include Japanese Consumption Tax 8%.