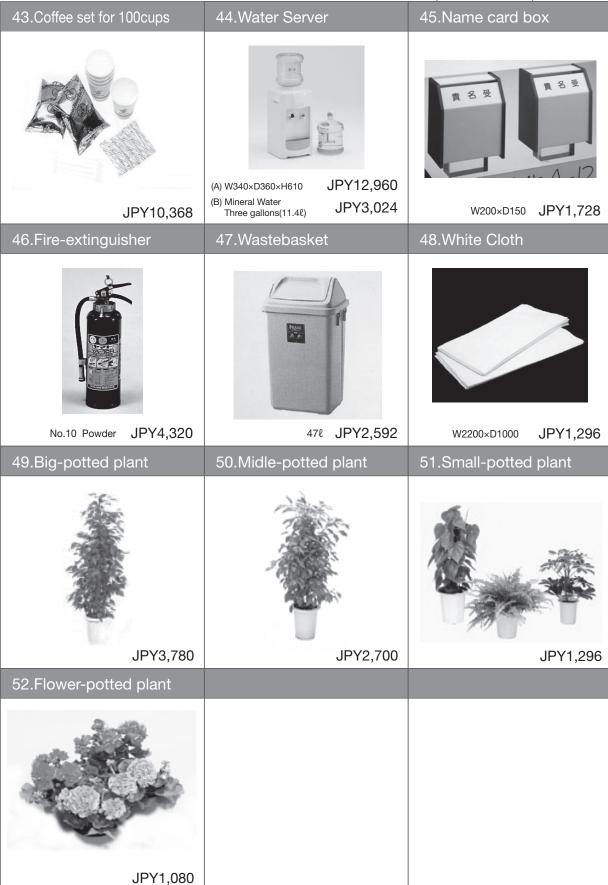

JPY3,456 (A)W1800×D600×H730 JPY3,456 (B)W1500×D600×H730 (C)W1200×D600×H730 JPY3,456 (D)W1800×D450×H730 JPY3,456 (E)W1500×D450×H730 JPY3,456

The size might be different from the thing.

#### 24.Round Table



JPY4,320 (A)  $\phi$ 600×H600 (B) φ750×H600 JPY4,320 JPY4,320 (C)  $\phi$  900×H600

The size might be different from the thing.

## 25.Table



(A)W450×D450×H600/H700 JPY2,160 JPY2,160 (B)W600×D600×H600 JPY2,160 (C)W800×D450×H600

The size might be different from the thing.

## 26.Lounge set (A)



JPY23.760

27.Lounge set (B)



1set JPY11,340

### 28.Café Set



JPY18,144 1set

# 1set

### 29. Folding Chair



**JPY486** 1pc

## 30.Stacking Chair



A • B

JPY2,592

## **Rental Furniture - 2**





## **Rental Furniture - 3**



\*The Prices include Japanese Consumption Tax 8%.