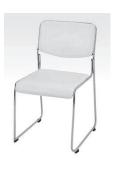

Reception Desk (D)



W1800×D700×H800/H940 (with inner shelf)

JPY12,960

The size might be different from the thing.

#### 23.Table



JPY3,456 (A)W1800×D600×H730 JPY3,456 (B)W1500×D600×H730 (C)W1200×D600×H730 JPY3,456 (D)W1800×D450×H730 JPY3,456 (E)W1500×D450×H730 JPY3,456

The size might be different from the thing.

#### 24.Round Table



JPY4,320 (A)  $\phi$ 600×H600 (B) φ750×H600 JPY4,320 JPY4,320 (C)  $\phi$  900×H600

The size might be different from the thing.

## 25.Table



(A)W450×D450×H600/H700 JPY2,160 JPY2,160 (B)W600×D600×H600 JPY2,160 (C)W800×D450×H600

The size might be different from the thing.

## 26.Lounge set (A)



JPY23.760

27.Lounge set (B)



1set JPY11,340

### 28.Café Set



JPY18,144 1set

# 1set

### 29. Folding Chair



**JPY486** 1pc

## 30.Stacking Chair



A • B

JPY2,592

## **Rental Furniture - 2**





## **Rental Furniture - 3**



\*The Prices include Japanese Consumption Tax 8%.