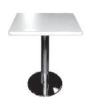

## 25.Table

(A)W450×D450×H600/H700 JPY2,160 JPY2,160 (B)W600×D600×H600 JPY2,160 (C)W800×D450×H600

The size might be different from the thing.