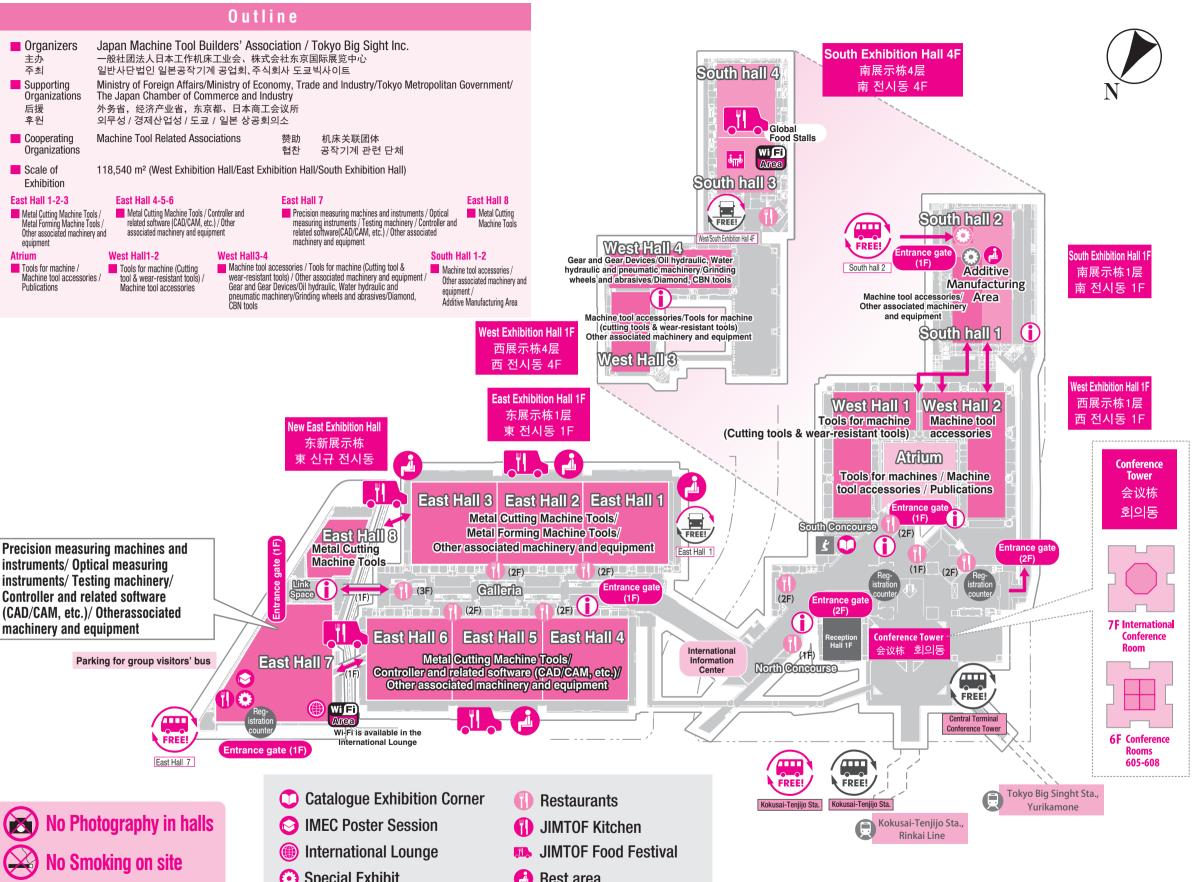

### JIMTOF Kitchen

Large Special Restaurant with about 230 seats! We will offer 3 kinds of Daily Specials from 4 dishes

#### JIMTOF FOOD FESTIVAL

FOOD FESTIVAL will be held outside the East Exhibition Hall and in the South Halls 3 and 4. A wide variety of dishes will be provided throughout the venue.

## ·Clobal/Food/Stalls-(

Selected food stalls from around the world are gathered at JIMTOF in Tokyo.

Enjoy the international atmosphere unique to JIMTOF.

# Information

Our multi-lingual staffs (Japanese, English, Chinese, and Korean speakers available) can answer any questions about JIMTOF from best transportation routes to finding specific exhibitors or exhibited items at JIMTOF. You can also buy the JIMTOF official guidebook here.

## International Information Center

| Booth<br>No. | Organizer Name | Countries or<br>Region |
|--------------|----------------|------------------------|
| G0001        | CECIMO         | Europe                 |
| G0002        | FMMI           | Austria                |
| G0003        | MTA            | United Kingdom         |
| G0004        | SST            | Czech                  |
| G0005        | SWISSMEM       | Swizerland             |
| G0006        | UCIMU          | Italy                  |
| G0007        | VDW            | Germany                |
| G0008        | AMT            | U.S.A                  |
| G0009        | AMTIL          | Australia              |
| G0010        | CMTBA          | China                  |
| G0011        | IMTMA          | India                  |
| G0012        | KOMMA          | Korea                  |
| G0013        | TAMI           | Taiwan                 |
| G0014        | TMBA           | Taiwan                 |

\* Operation may be delayed depending on road condition

\* The last day is 8:30 to 16:30 e intervals every 5 to 10 minutes

**Jumbo Taxi** 9:00 > 17:00

\* The last day is 9:00 to 15:00

- \*Photography is prohibited in the halls.
- \*Smoking is prohibited in the site. Please smoke in the predetermined smoking areas.
- Special Exhibit
- Special Display
- AM Area Special Exhibit
- Rest area
- Meeting Space
- **!** Prayer Room